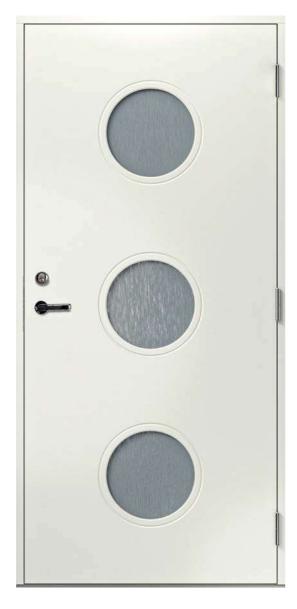

,5mm** in the middle
- thermal insulation EPS

- outward opening

880 x 1980mm 880 x 2080mm 980 x 1980mm 980 x 2080mm

- standard door thickness 60mm
- standard frame **92mm** or 105mm as not standard feature
- door frame reinforced with plywood
- special waterproof fiberboard (HDF) on the surface
- additional moisture barrier at the bottom part of the door
- 2-layer surface treatment on each side
- 3 adjustable security hinges
- aluminium+oak 25mm threshold
- standard NCS color S 0502-Y both sides
- standard center unit 8765 included

#### All doors available in standard sizes:

- Non-standard sizes available on individual request.

# VENSKA







### Y403







Y501









# Y107



### Y102











### Y508







Y509



Y203







Y213



Y217







Y214



Y216







Y503



Y515