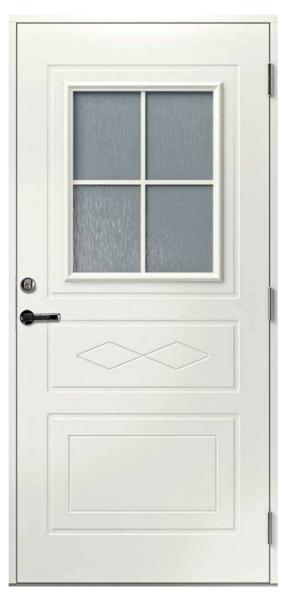

minium plate 0,4/**0,5mm** in the middle
- thermal insulation EPS

- outward opening

880 x 1980mm 880 x 2080mm 980 x 1980mm 980 x 2080mm

- standard door thickness 60mm
- standard frame **92mm** or 105mm as not standard feature
- door frame reinforced with plywood
- special waterproof fiberboard (HDF) on the surface
- additional moisture barrier at the bottom part of the door
- 2-layer surface treatment on each side
- 3 adjustable security hinges
- aluminium+oak 25mm threshold
- standard NCS color S 0502-Y both sides
- standard center unit 8765 included

#### All doors available in standard sizes:

- Non-standard sizes available on individual request.

# VENSKA







### Y403







Y501









# Y107



### Y102











### Y508







Y509



Y203







Y213



Y217







Y214



Y216







Y503



Y515