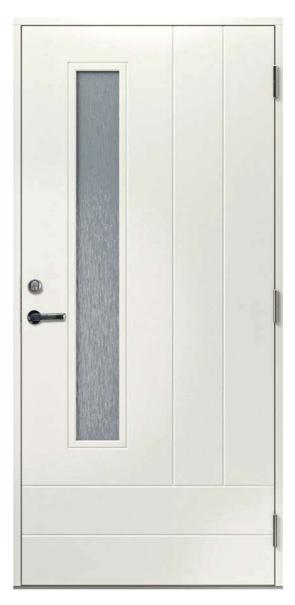

#### **TECHNICAL DATA**

- thermal insulation characteristics U=0,85-0,98

- aluminium plate 0,4/**0,5mm** in the middle
- thermal insulation EPS

- outward opening

880 x 1980mm 880 x 2080mm 980 x 1980mm 980 x 2080mm

- standard door thickness 60mm
- standard frame **92mm** or 105mm as not standard feature
- door frame reinforced with plywood
- special waterproof fiberboard (HDF) on the surface
- additional moisture barrier at the bottom part of the door
- 2-layer surface treatment on each side
- 3 adjustable security hinges
- aluminium+oak 25mm threshold
- standard NCS color S 0502-Y both sides
- standard center unit 8765 included