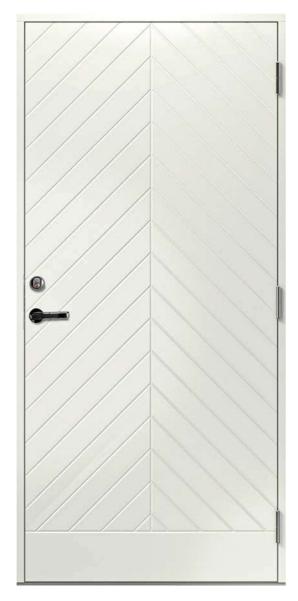

DATA**

- thermal insulation characteristics U=0,85-0,98

- aluminium plate 0,4/**0,5mm** in the middle
- thermal insulation EPS

- outward opening

880 x 1980mm 880 x 2080mm 980 x 1980mm 980 x 2080mm

- standard door thickness 60mm
- standard frame **92mm** or 105mm as not standard feature
- door frame reinforced with plywood
- special waterproof fiberboard (HDF) on the surface
- additional moisture barrier at the bottom part of the door
- 2-layer surface treatment on each side
- 3 adjustable security hinges
- aluminium+oak 25mm threshold
- standard NCS color S 0502-Y both sides
- standard center unit 8765 included

#### All doors available in standard sizes:

- Non-standard sizes available on individual request.

# VENSKA







### Y403







Y501









# Y107



### Y102











### Y508







Y509



Y203







Y213



Y217







Y214



Y216







Y503



Y515