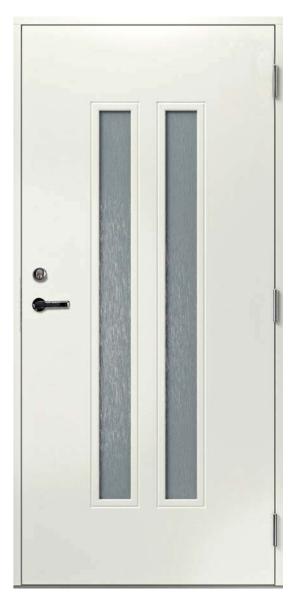

#### **TECHNICAL DATA**

- thermal insulation characteristics U=0,85-0,98

- aluminium plate 0,4/**0,5mm** in the middle
- thermal insulation EPS

- outward opening

880 x 1980mm 880 x 2080mm 980 x 1980mm 980 x 2080mm

- standard door thickness 60mm
- standard frame **92mm** or 105mm as not standard feature
- door frame reinforced with plywood
- special waterproof fiberboard (HDF) on the surface
- additional moisture barrier at the bottom part of the door
- 2-layer surface treatment on each side
- 3 adjustable security hinges
- aluminium+oak 25mm threshold
- standard NCS color S 0502-Y both sides
- standard center unit 8765 included