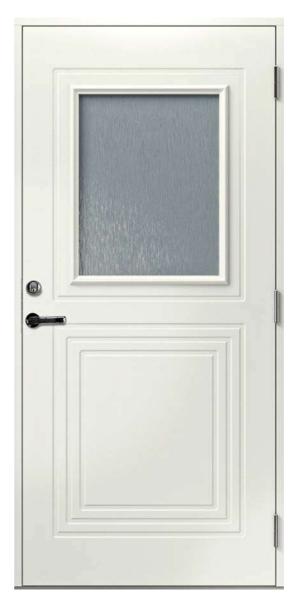

-0,98

- aluminium plate 0,4/**0,5mm** in the middle
- thermal insulation EPS

- outward opening

880 x 1980mm 880 x 2080mm 980 x 1980mm 980 x 2080mm

- standard door thickness 60mm
- standard frame **92mm** or 105mm as not standard feature
- door frame reinforced with plywood
- special waterproof fiberboard (HDF) on the surface
- additional moisture barrier at the bottom part of the door
- 2-layer surface treatment on each side
- 3 adjustable security hinges
- aluminium+oak 25mm threshold
- standard NCS color S 0502-Y both sides
- standard center unit 8765 included

#### All doors available in standard sizes:

- Non-standard sizes available on individual request.

# VENSKA







### Y403







Y501









# Y107



### Y102











### Y508







Y509



Y203







Y213



Y217







Y214



Y216







Y503



Y515