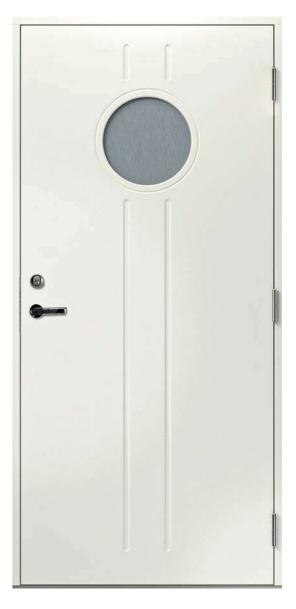

rmal insulation characteristics U=0,85-0,98

- aluminium plate 0,4/**0,5mm** in the middle
- thermal insulation EPS

- outward opening

880 x 1980mm 880 x 2080mm 980 x 1980mm 980 x 2080mm

- standard door thickness 60mm
- standard frame **92mm** or 105mm as not standard feature
- door frame reinforced with plywood
- special waterproof fiberboard (HDF) on the surface
- additional moisture barrier at the bottom part of the door
- 2-layer surface treatment on each side
- 3 adjustable security hinges
- aluminium+oak 25mm threshold
- standard NCS color S 0502-Y both sides
- standard center unit 8765 included

#### All doors available in standard sizes:

- Non-standard sizes available on individual request.

# VENSKA







### Y403







Y501









# Y107



### Y102











### Y508







Y509



Y203







Y213



Y217







Y214



Y216







Y503



Y515