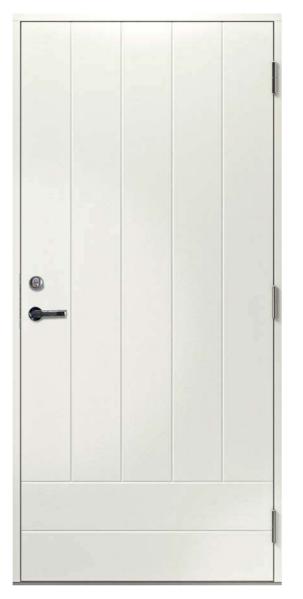

#### **TECHNICAL DATA**

- thermal insulation characteristics U=0,85-0,98

- aluminium plate 0,4/**0,5mm** in the middle
- thermal insulation EPS

- outward opening

880 x 1980mm 880 x 2080mm 980 x 1980mm 980 x 2080mm

- standard door thickness 60mm
- standard frame **92mm** or 105mm as not standard feature
- door frame reinforced with plywood
- special waterproof fiberboard (HDF) on the surface
- additional moisture barrier at the bottom part of the door
- 2-layer surface treatment on each side
- 3 adjustable security hinges
- aluminium+oak 25mm threshold
- standard NCS color S 0502-Y both sides
- standard center unit 8765 included