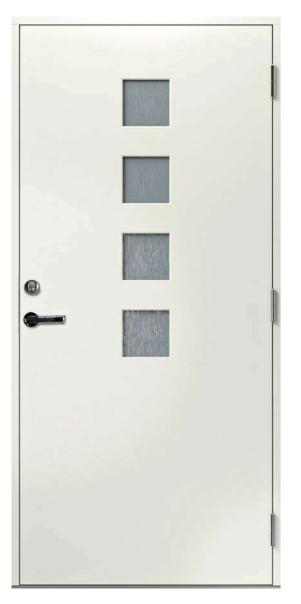

0,4/**0,5mm** in the middle
- thermal insulation EPS

- outward opening

880 x 1980mm 880 x 2080mm 980 x 1980mm 980 x 2080mm

- standard door thickness 60mm
- standard frame **92mm** or 105mm as not standard feature
- door frame reinforced with plywood
- special waterproof fiberboard (HDF) on the surface
- additional moisture barrier at the bottom part of the door
- 2-layer surface treatment on each side
- 3 adjustable security hinges
- aluminium+oak 25mm threshold
- standard NCS color S 0502-Y both sides
- standard center unit 8765 included

#### All doors available in standard sizes:

- Non-standard sizes available on individual request.

# VENSKA







### Y403







Y501









# Y107



### Y102











### Y508







Y509



Y203







Y213



Y217







Y214



Y216







Y503



Y515