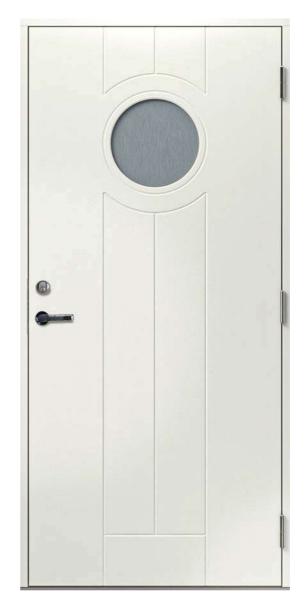

hermal insulation characteristics U=0,85-0,98

- aluminium plate 0,4/**0,5mm** in the middle
- thermal insulation EPS

- outward opening

880 x 1980mm 880 x 2080mm 980 x 1980mm 980 x 2080mm

- standard door thickness 60mm
- standard frame **92mm** or 105mm as not standard feature
- door frame reinforced with plywood
- special waterproof fiberboard (HDF) on the surface
- additional moisture barrier at the bottom part of the door
- 2-layer surface treatment on each side
- 3 adjustable security hinges
- aluminium+oak 25mm threshold
- standard NCS color S 0502-Y both sides
- standard center unit 8765 included

#### All doors available in standard sizes:

- Non-standard sizes available on individual request.

# VENSKA







### Y403







Y501









# Y107



### Y102











### Y508







Y509



Y203







Y213



Y217







Y214



Y216







Y503



Y515