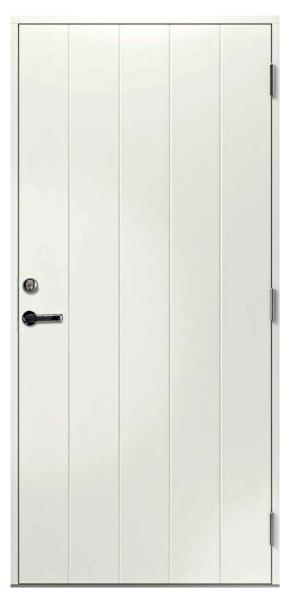

#### **TECHNICAL DATA**

- thermal insulation characteristics U=0,85-0,98

- aluminium plate 0,4/**0,5mm** in the middle
- thermal insulation EPS

- outward opening

880 x 1980mm 880 x 2080mm 980 x 1980mm 980 x 2080mm

- standard door thickness 60mm
- standard frame **92mm** or 105mm as not standard feature
- door frame reinforced with plywood
- special waterproof fiberboard (HDF) on the surface
- additional moisture barrier at the bottom part of the door
- 2-layer surface treatment on each side
- 3 adjustable security hinges
- aluminium+oak 25mm threshold
- standard NCS color S 0502-Y both sides
- standard center unit 8765 included