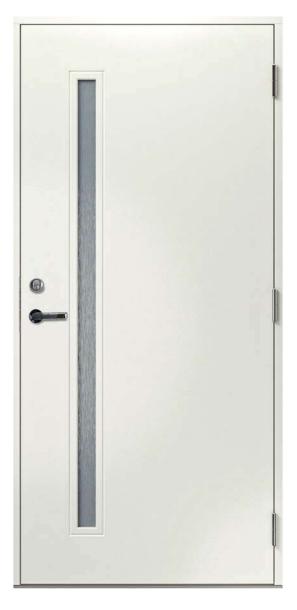

ine.

























#### **TECHNICAL DATA**

- thermal insulation characteristics U=0,85-0,98

- aluminium plate 0,4/**0,5mm** in the middle
- thermal insulation EPS

- outward opening

880 x 1980mm 880 x 2080mm 980 x 1980mm 980 x 2080mm

- standard door thickness 60mm
- standard frame **92mm** or 105mm as not standard feature
- door frame reinforced with plywood
- special waterproof fiberboard (HDF) on the surface
- additional moisture barrier at the bottom part of the door
- 2-layer surface treatment on each side
- 3 adjustable security hinges
- aluminium+oak 25mm threshold
- standard NCS color S 0502-Y both sides
- standard center unit 8765 included

#### All doors available in standard sizes:

- Non-standard sizes available on individual request.

# VENSKA







### Y403







Y501









# Y107



### Y102











### Y508







Y509



Y203







Y213



Y217







Y214



Y216







Y503



Y515