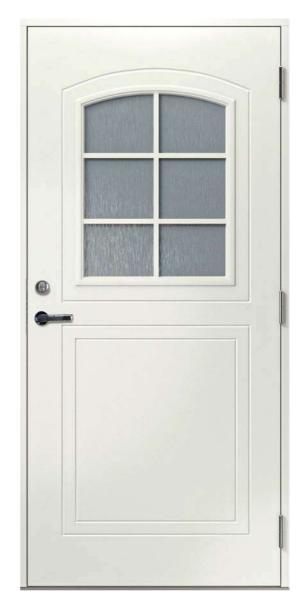

late 0,4/**0,5mm** in the middle
- thermal insulation EPS

- outward opening

880 x 1980mm 880 x 2080mm 980 x 1980mm 980 x 2080mm

- standard door thickness 60mm
- standard frame **92mm** or 105mm as not standard feature
- door frame reinforced with plywood
- special waterproof fiberboard (HDF) on the surface
- additional moisture barrier at the bottom part of the door
- 2-layer surface treatment on each side
- 3 adjustable security hinges
- aluminium+oak 25mm threshold
- standard NCS color S 0502-Y both sides
- standard center unit 8765 included

#### All doors available in standard sizes:

- Non-standard sizes available on individual request.

# VENSKA







### Y403







Y501









# Y107



### Y102











### Y508







Y509



Y203







Y213



Y217







Y214



Y216







Y503



Y515