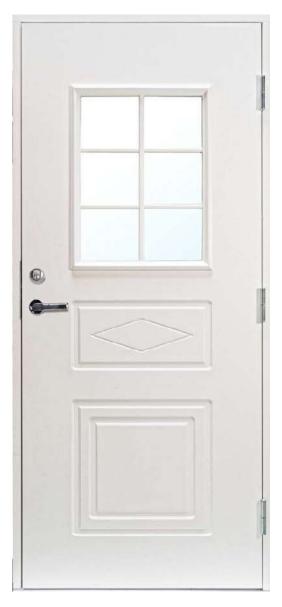

the middle
- thermal insulation EPS

- outward opening

880 x 1980mm 880 x 2080mm 980 x 1980mm 980 x 2080mm

- standard door thickness 60mm
- standard frame **92mm** or 105mm as not standard feature
- door frame reinforced with plywood
- special waterproof fiberboard (HDF) on the surface
- additional moisture barrier at the bottom part of the door
- 2-layer surface treatment on each side
- 3 adjustable security hinges
- aluminium+oak 25mm threshold
- standard NCS color S 0502-Y both sides
- standard center unit 8765 included

#### All doors available in standard sizes:

- Non-standard sizes available on individual request.

# VENSKA







### Y403







Y501









# Y107



### Y102











### Y508







Y509



Y203







Y213



Y217







Y214



Y216







Y503



Y515