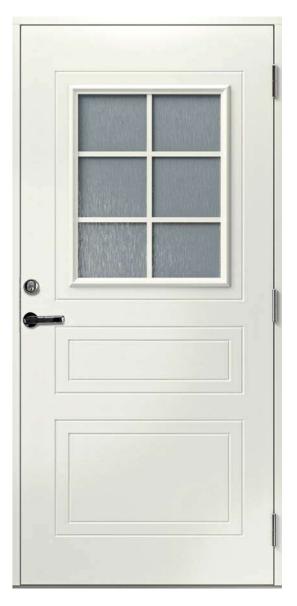

te 0,4/**0,5mm** in the middle
- thermal insulation EPS

- outward opening

880 x 1980mm 880 x 2080mm 980 x 1980mm 980 x 2080mm

- standard door thickness 60mm
- standard frame **92mm** or 105mm as not standard feature
- door frame reinforced with plywood
- special waterproof fiberboard (HDF) on the surface
- additional moisture barrier at the bottom part of the door
- 2-layer surface treatment on each side
- 3 adjustable security hinges
- aluminium+oak 25mm threshold
- standard NCS color S 0502-Y both sides
- standard center unit 8765 included

#### All doors available in standard sizes:

- Non-standard sizes available on individual request.

# VENSKA







### Y403







Y501









# Y107



### Y102











### Y508







Y509



Y203







Y213



Y217







Y214



Y216







Y503



Y515