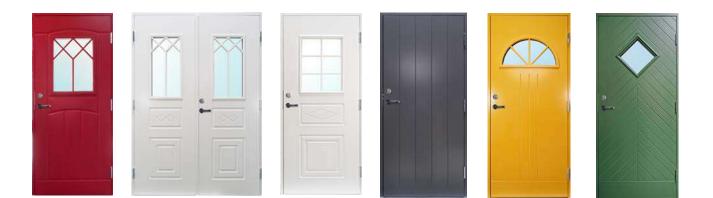

# EXTERIOR DOORS

In order to give our customers product with good

quality parametres and good price relation we are

focused on operational excellence and production

flexibility.

Solid - term that encompasses key values we strongly promote in our work: reliability, durability and

#### **TECHNICAL DATA**

- thermal insulation characteristics U=0,85-0,98

- aluminium plate 0,4/**0,5mm** in the middle
- thermal insulation EPS

- outward opening

880 x 1980mm 880 x 2080mm 980 x 1980mm 980 x 2080mm

- standard door thickness 60mm
- standard frame **92mm** or 105mm as not standard feature
- door frame reinforced with plywood
- special waterproof fiberboard (HDF) on the surface
- additional moisture barrier at the bottom part of the door
- 2-layer surface treatment on each side
- 3 adjustable security hinges
- aluminium+oak 25mm threshold
- standard NCS color S 0502-Y both sides
- standard center unit 8765 included

#### All doors available in standard sizes:

- Non-standard sizes available on individual request.