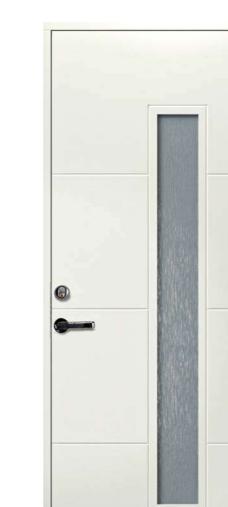

# EXTERIOR DOORS









In order to give our customers product with good

quality parametres and good price relation we are

focused on operational excellence and production

flexibility.

Solid - term that encompasses key values we strongly promote in our work: reliability, durability and

trustworthiness. Underlined, give our brand a new

meaning of Solidline.

























#### **TECHNICAL DATA**

- thermal insulation characteristics U=0,85-0,98

- aluminium plate 0,4/**0,5mm** in the middle
- thermal insulation EPS

- outward opening

880 x 1980mm 880 x 2080mm 980 x 1980mm 980 x 2080mm

- standard door thickness 60mm
- standard frame **92mm** or 105mm as not standard feature
- door frame reinforced with plywood
- special waterproof fiberboard (HDF) on the surface
- additional moisture barrier at the bottom part of the door
- 2-layer surface treatment on each side
- 3 adjustable security hinges
- aluminium+oak 25mm threshold
- standard NCS color S 0502-Y both sides
- standard center unit 8765 included

#### All doors available in standard sizes:

- Non-standard sizes available on individual request.

# VENSKA







### Y403







Y501









# Y107