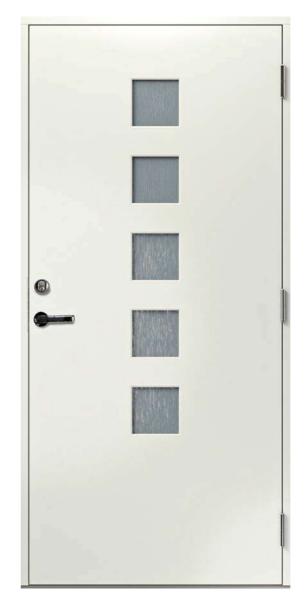

n the middle
- thermal insulation EPS

- outward opening

880 x 1980mm 880 x 2080mm 980 x 1980mm 980 x 2080mm

- standard door thickness 60mm
- standard frame **92mm** or 105mm as not standard feature
- door frame reinforced with plywood
- special waterproof fiberboard (HDF) on the surface
- additional moisture barrier at the bottom part of the door
- 2-layer surface treatment on each side
- 3 adjustable security hinges
- aluminium+oak 25mm threshold
- standard NCS color S 0502-Y both sides
- standard center unit 8765 included

#### All doors available in standard sizes:

- Non-standard sizes available on individual request.

# VENSKA







### Y403







Y501









# Y107



### Y102











### Y508







Y509



Y203







Y213



Y217







Y214



Y216







Y503



Y515