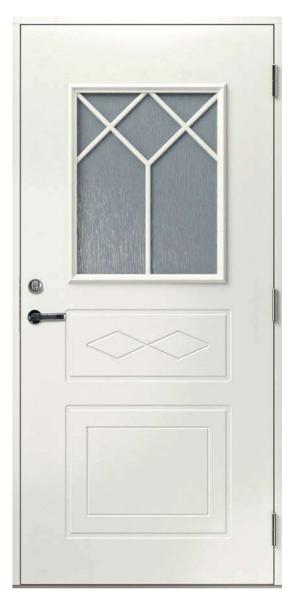

acteristics U=0,85-0,98

- aluminium plate 0,4/**0,5mm** in the middle
- thermal insulation EPS

- outward opening

880 x 1980mm 880 x 2080mm 980 x 1980mm 980 x 2080mm

- standard door thickness 60mm
- standard frame **92mm** or 105mm as not standard feature
- door frame reinforced with plywood
- special waterproof fiberboard (HDF) on the surface
- additional moisture barrier at the bottom part of the door
- 2-layer surface treatment on each side
- 3 adjustable security hinges
- aluminium+oak 25mm threshold
- standard NCS color S 0502-Y both sides
- standard center unit 8765 included

#### All doors available in standard sizes:

- Non-standard sizes available on individual request.

# VENSKA







### Y403







Y501









# Y107



### Y102











### Y508







Y509



Y203







Y213



Y217







Y214



Y216







Y503



Y515