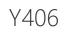

meaning of Solidline.

























#### **TECHNICAL DATA**

- thermal insulation characteristics U=0,85-0,98

- aluminium plate 0,4/**0,5mm** in the middle
- thermal insulation EPS

- outward opening

880 x 1980mm 880 x 2080mm 980 x 1980mm 980 x 2080mm

- standard door thickness 60mm
- standard frame **92mm** or 105mm as not standard feature
- door frame reinforced with plywood
- special waterproof fiberboard (HDF) on the surface
- additional moisture barrier at the bottom part of the door
- 2-layer surface treatment on each side
- 3 adjustable security hinges
- aluminium+oak 25mm threshold
- standard NCS color S 0502-Y both sides
- standard center unit 8765 included

#### All doors available in standard sizes:

- Non-standard sizes available on individual request.

# VENSKA







### Y403







Y501









# Y107



### Y102











### Y508







Y509



Y203







Y213



Y217







Y214



Y216







Y503



Y515