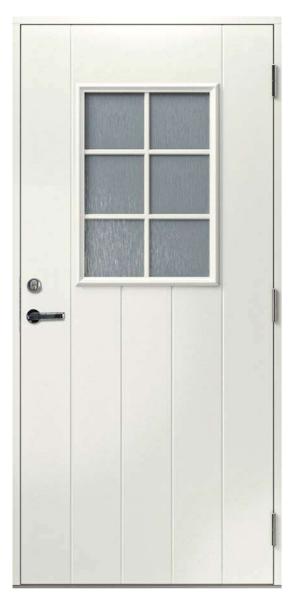

teristics U=0,85-0,98

- aluminium plate 0,4/**0,5mm** in the middle
- thermal insulation EPS

- outward opening

880 x 1980mm 880 x 2080mm 980 x 1980mm 980 x 2080mm

- standard door thickness 60mm
- standard frame **92mm** or 105mm as not standard feature
- door frame reinforced with plywood
- special waterproof fiberboard (HDF) on the surface
- additional moisture barrier at the bottom part of the door
- 2-layer surface treatment on each side
- 3 adjustable security hinges
- aluminium+oak 25mm threshold
- standard NCS color S 0502-Y both sides
- standard center unit 8765 included

#### All doors available in standard sizes:

- Non-standard sizes available on individual request.

# VENSKA







### Y403







Y501









# Y107



### Y102











### Y508







Y509



Y203







Y213



Y217







Y214



Y216







Y503



Y515