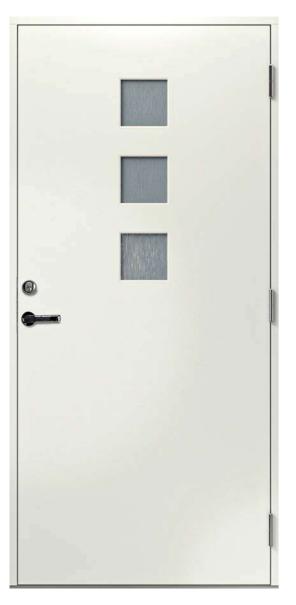

al insulation characteristics U=0,85-0,98

- aluminium plate 0,4/**0,5mm** in the middle
- thermal insulation EPS

- outward opening

880 x 1980mm 880 x 2080mm 980 x 1980mm 980 x 2080mm

- standard door thickness 60mm
- standard frame **92mm** or 105mm as not standard feature
- door frame reinforced with plywood
- special waterproof fiberboard (HDF) on the surface
- additional moisture barrier at the bottom part of the door
- 2-layer surface treatment on each side
- 3 adjustable security hinges
- aluminium+oak 25mm threshold
- standard NCS color S 0502-Y both sides
- standard center unit 8765 included

#### All doors available in standard sizes:

- Non-standard sizes available on individual request.

# VENSKA







### Y403







Y501









# Y107



### Y102











### Y508







Y509



Y203







Y213



Y217







Y214



Y216







Y503



Y515