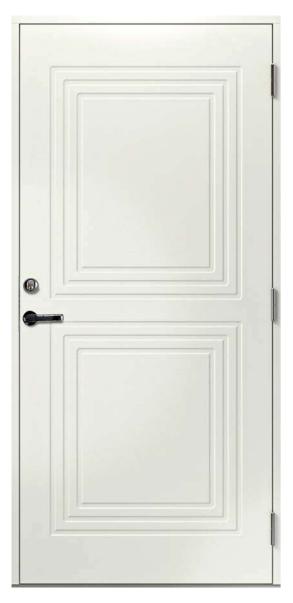

AL DATA**

- thermal insulation characteristics U=0,85-0,98

- aluminium plate 0,4/**0,5mm** in the middle
- thermal insulation EPS

- outward opening

880 x 1980mm 880 x 2080mm 980 x 1980mm 980 x 2080mm

- standard door thickness 60mm
- standard frame **92mm** or 105mm as not standard feature
- door frame reinforced with plywood
- special waterproof fiberboard (HDF) on the surface
- additional moisture barrier at the bottom part of the door
- 2-layer surface treatment on each side
- 3 adjustable security hinges
- aluminium+oak 25mm threshold
- standard NCS color S 0502-Y both sides
- standard center unit 8765 included

#### All doors available in standard sizes:

- Non-standard sizes available on individual request.

# VENSKA







### Y403







Y501









# Y107



### Y102











### Y508







Y509



Y203







Y213



Y217







Y214



Y216







Y503



Y515