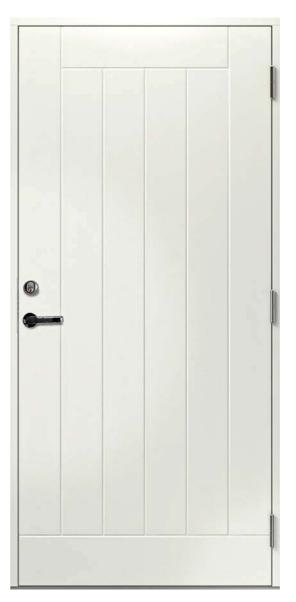

ECHNICAL DATA**

- thermal insulation characteristics U=0,85-0,98

- aluminium plate 0,4/**0,5mm** in the middle
- thermal insulation EPS

- outward opening

880 x 1980mm 880 x 2080mm 980 x 1980mm 980 x 2080mm

- standard door thickness 60mm
- standard frame **92mm** or 105mm as not standard feature
- door frame reinforced with plywood
- special waterproof fiberboard (HDF) on the surface
- additional moisture barrier at the bottom part of the door
- 2-layer surface treatment on each side
- 3 adjustable security hinges
- aluminium+oak 25mm threshold
- standard NCS color S 0502-Y both sides
- standard center unit 8765 included

#### All doors available in standard sizes:

- Non-standard sizes available on individual request.

# VENSKA







### Y403







Y501









# Y107



### Y102











### Y508







Y509



Y203







Y213



Y217







Y214



Y216







Y503



Y515