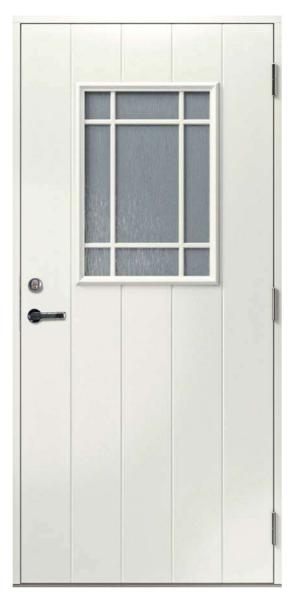

s U=0,85-0,98

- aluminium plate 0,4/**0,5mm** in the middle
- thermal insulation EPS

- outward opening

880 x 1980mm 880 x 2080mm 980 x 1980mm 980 x 2080mm

- standard door thickness 60mm
- standard frame **92mm** or 105mm as not standard feature
- door frame reinforced with plywood
- special waterproof fiberboard (HDF) on the surface
- additional moisture barrier at the bottom part of the door
- 2-layer surface treatment on each side
- 3 adjustable security hinges
- aluminium+oak 25mm threshold
- standard NCS color S 0502-Y both sides
- standard center unit 8765 included

#### All doors available in standard sizes:

- Non-standard sizes available on individual request.

# VENSKA







### Y403







Y501









# Y107



### Y102











### Y508







Y509



Y203







Y213



Y217







Y214



Y216







Y503



Y515