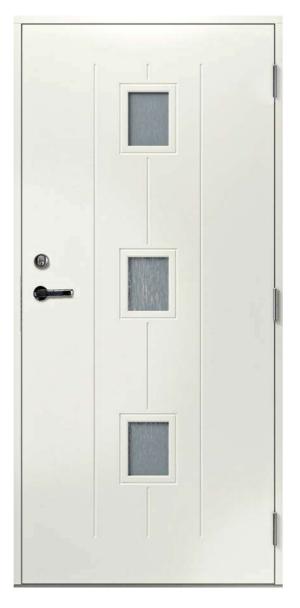

ation characteristics U=0,85-0,98

- aluminium plate 0,4/**0,5mm** in the middle
- thermal insulation EPS

- outward opening

880 x 1980mm 880 x 2080mm 980 x 1980mm 980 x 2080mm

- standard door thickness 60mm
- standard frame **92mm** or 105mm as not standard feature
- door frame reinforced with plywood
- special waterproof fiberboard (HDF) on the surface
- additional moisture barrier at the bottom part of the door
- 2-layer surface treatment on each side
- 3 adjustable security hinges
- aluminium+oak 25mm threshold
- standard NCS color S 0502-Y both sides
- standard center unit 8765 included

#### All doors available in standard sizes:

- Non-standard sizes available on individual request.

# VENSKA







### Y403







Y501









# Y107



### Y102











### Y508







Y509



Y203







Y213



Y217







Y214



Y216







Y503



Y515