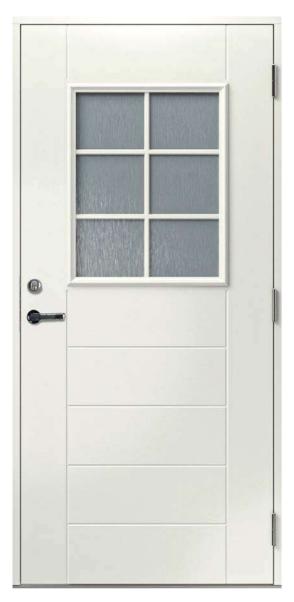

8

- aluminium plate 0,4/**0,5mm** in the middle
- thermal insulation EPS

- outward opening

880 x 1980mm 880 x 2080mm 980 x 1980mm 980 x 2080mm

- standard door thickness 60mm
- standard frame **92mm** or 105mm as not standard feature
- door frame reinforced with plywood
- special waterproof fiberboard (HDF) on the surface
- additional moisture barrier at the bottom part of the door
- 2-layer surface treatment on each side
- 3 adjustable security hinges
- aluminium+oak 25mm threshold
- standard NCS color S 0502-Y both sides
- standard center unit 8765 included

#### All doors available in standard sizes:

- Non-standard sizes available on individual request.

# VENSKA







### Y403







Y501









# Y107



### Y102











### Y508







Y509



Y203







Y213



Y217







Y214



Y216







Y503



Y515