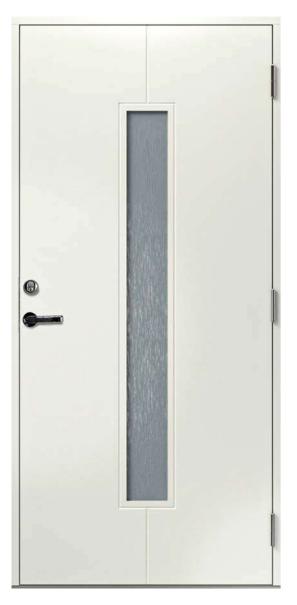

e.

























#### **TECHNICAL DATA**

- thermal insulation characteristics U=0,85-0,98

- aluminium plate 0,4/**0,5mm** in the middle
- thermal insulation EPS

- outward opening

880 x 1980mm 880 x 2080mm 980 x 1980mm 980 x 2080mm

- standard door thickness 60mm
- standard frame **92mm** or 105mm as not standard feature
- door frame reinforced with plywood
- special waterproof fiberboard (HDF) on the surface
- additional moisture barrier at the bottom part of the door
- 2-layer surface treatment on each side
- 3 adjustable security hinges
- aluminium+oak 25mm threshold
- standard NCS color S 0502-Y both sides
- standard center unit 8765 included

#### All doors available in standard sizes:

- Non-standard sizes available on individual request.

# VENSKA







### Y403







Y501









# Y107



### Y102











### Y508







Y509



Y203







Y213



Y217







Y214



Y216







Y503



Y515