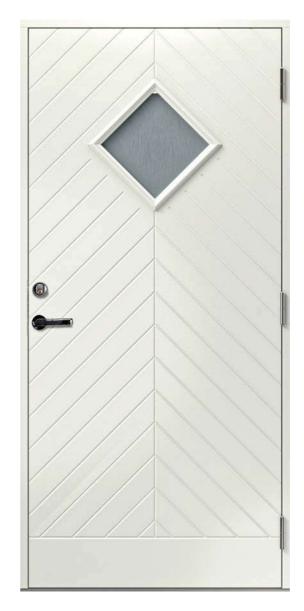

dline.

























#### **TECHNICAL DATA**

- thermal insulation characteristics U=0,85-0,98

- aluminium plate 0,4/**0,5mm** in the middle
- thermal insulation EPS

- outward opening

880 x 1980mm 880 x 2080mm 980 x 1980mm 980 x 2080mm

- standard door thickness 60mm
- standard frame **92mm** or 105mm as not standard feature
- door frame reinforced with plywood
- special waterproof fiberboard (HDF) on the surface
- additional moisture barrier at the bottom part of the door
- 2-layer surface treatment on each side
- 3 adjustable security hinges
- aluminium+oak 25mm threshold
- standard NCS color S 0502-Y both sides
- standard center unit 8765 included

#### All doors available in standard sizes:

- Non-standard sizes available on individual request.

# VENSKA







### Y403







Y501









# Y107



### Y102











### Y508







Y509



Y203







Y213



Y217







Y214



Y216







Y503



Y515