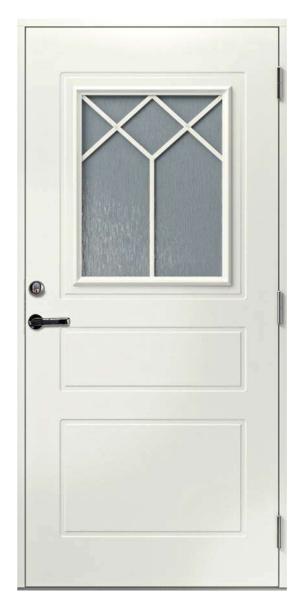

aracteristics U=0,85-0,98

- aluminium plate 0,4/**0,5mm** in the middle
- thermal insulation EPS

- outward opening

880 x 1980mm 880 x 2080mm 980 x 1980mm 980 x 2080mm

- standard door thickness 60mm
- standard frame **92mm** or 105mm as not standard feature
- door frame reinforced with plywood
- special waterproof fiberboard (HDF) on the surface
- additional moisture barrier at the bottom part of the door
- 2-layer surface treatment on each side
- 3 adjustable security hinges
- aluminium+oak 25mm threshold
- standard NCS color S 0502-Y both sides
- standard center unit 8765 included

#### All doors available in standard sizes:

- Non-standard sizes available on individual request.

# VENSKA







### Y403







Y501









# Y107



### Y102











### Y508







Y509



Y203







Y213



Y217







Y214



Y216







Y503



Y515