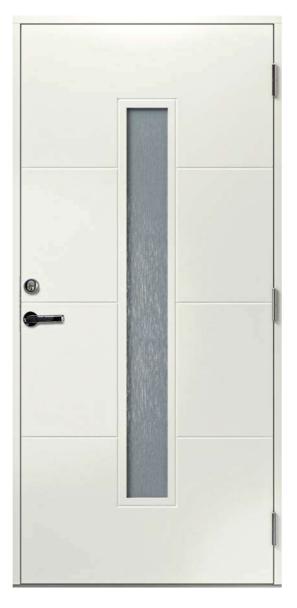

#### **TECHNICAL DATA**

- thermal insulation characteristics U=0,85-0,98

- aluminium plate 0,4/**0,5mm** in the middle
- thermal insulation EPS

- outward opening

880 x 1980mm 880 x 2080mm 980 x 1980mm 980 x 2080mm

- standard door thickness 60mm
- standard frame **92mm** or 105mm as not standard feature
- door frame reinforced with plywood
- special waterproof fiberboard (HDF) on the surface
- additional moisture barrier at the bottom part of the door
- 2-layer surface treatment on each side
- 3 adjustable security hinges
- aluminium+oak 25mm threshold
- standard NCS color S 0502-Y both sides
- standard center unit 8765 included

#### All doors available in standard sizes:

- Non-standard sizes available on individual request.

# VENSKA







### Y403







Y501









# Y107



### Y102











### Y508







Y509



Y203







Y213



Y217







Y214



Y216







Y503



Y515