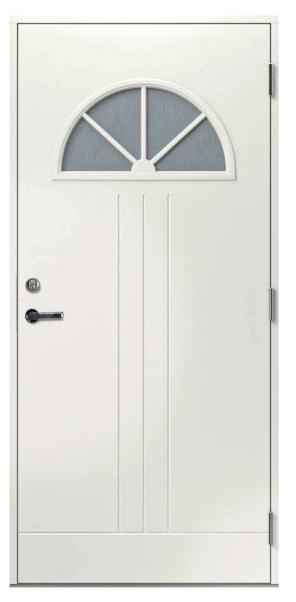

eaning of Solidline.

























#### **TECHNICAL DATA**

- thermal insulation characteristics U=0,85-0,98

- aluminium plate 0,4/**0,5mm** in the middle
- thermal insulation EPS

- outward opening

880 x 1980mm 880 x 2080mm 980 x 1980mm 980 x 2080mm

- standard door thickness 60mm
- standard frame **92mm** or 105mm as not standard feature
- door frame reinforced with plywood
- special waterproof fiberboard (HDF) on the surface
- additional moisture barrier at the bottom part of the door
- 2-layer surface treatment on each side
- 3 adjustable security hinges
- aluminium+oak 25mm threshold
- standard NCS color S 0502-Y both sides
- standard center unit 8765 included

#### All doors available in standard sizes:

- Non-standard sizes available on individual request.

# VENSKA







### Y403







Y501









# Y107



### Y102











### Y508







Y509



Y203







Y213



Y217







Y214



Y216







Y503



Y515