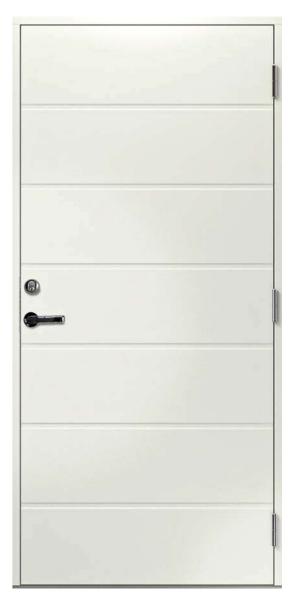

HNICAL DATA**

- thermal insulation characteristics U=0,85-0,98

- aluminium plate 0,4/**0,5mm** in the middle
- thermal insulation EPS

- outward opening

880 x 1980mm 880 x 2080mm 980 x 1980mm 980 x 2080mm

- standard door thickness 60mm
- standard frame **92mm** or 105mm as not standard feature
- door frame reinforced with plywood
- special waterproof fiberboard (HDF) on the surface
- additional moisture barrier at the bottom part of the door
- 2-layer surface treatment on each side
- 3 adjustable security hinges
- aluminium+oak 25mm threshold
- standard NCS color S 0502-Y both sides
- standard center unit 8765 included

#### All doors available in standard sizes:

- Non-standard sizes available on individual request.

# VENSKA







### Y403







Y501









# Y107



### Y102











### Y508







Y509



Y203







Y213



Y217







Y214



Y216







Y503



Y515