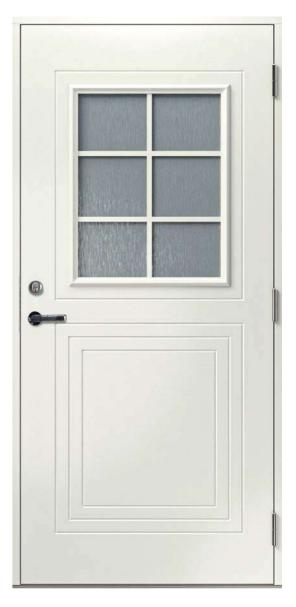

,98

- aluminium plate 0,4/**0,5mm** in the middle
- thermal insulation EPS

- outward opening

880 x 1980mm 880 x 2080mm 980 x 1980mm 980 x 2080mm

- standard door thickness 60mm
- standard frame **92mm** or 105mm as not standard feature
- door frame reinforced with plywood
- special waterproof fiberboard (HDF) on the surface
- additional moisture barrier at the bottom part of the door
- 2-layer surface treatment on each side
- 3 adjustable security hinges
- aluminium+oak 25mm threshold
- standard NCS color S 0502-Y both sides
- standard center unit 8765 included

#### All doors available in standard sizes:

- Non-standard sizes available on individual request.

# VENSKA







### Y403







Y501









# Y107



### Y102











### Y508







Y509



Y203







Y213



Y217







Y214



Y216







Y503



Y515